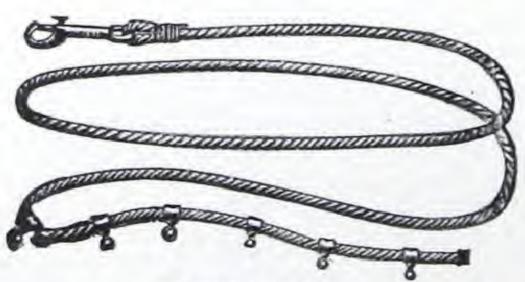

rice<br>per Ft.<br>\$0.06 |
|---------------------------------------------------------------------------|----------------------------|
|---------------------------------------------------------------------------|----------------------------|

#### TRIMMER'S ROPE

Trimmer's rope is a 30-foot hoisting rope, with a snap hook at one end and six rings near the other end. The rings can be readily clamped at any desired intervals, so as to accommodate lamps hung at varying heights above the street. Just the thing for use with hoisting ropes, ending in a Cutter Rope Clamp and locked with a Cutter Pole Lock.

| Trade | Std. | Wt.  | Price  |
|-------|------|------|--------|
| No.   | Pkg. | Lbs. | Each   |
| 20884 | 25   | 4    | \$2.50 |
|       |      |      | 4-9-2  |







Banner Core Rope





Trimmer's Rope

screws.

SCHEDULE F

#### REMOVABLE POLE STEPS

Removable pole steps are much more easily carried than a ladder. A pair of them weighs less than 14 ounces, and can be slipped into the pocket. The sockets for them are hooded over so as to be sleet-proof.

| Trade<br>No. | Description           | Std.<br>Pkg. | Wt.<br>Lbs. | Price<br>Each |
|--------------|-----------------------|--------------|-------------|---------------|
| 20885        | Pole step, painted    | 250          | 7/16        | \$0.25        |
| 20886        | Socket, painted       | 250          | 7/16        | .15           |
| 20887        | Pole step, galvanized | 250          | 7/16        | .30           |
| 20888        | Socket, galvanized    | 250          | 716         | .20           |

ORNAMENTAL